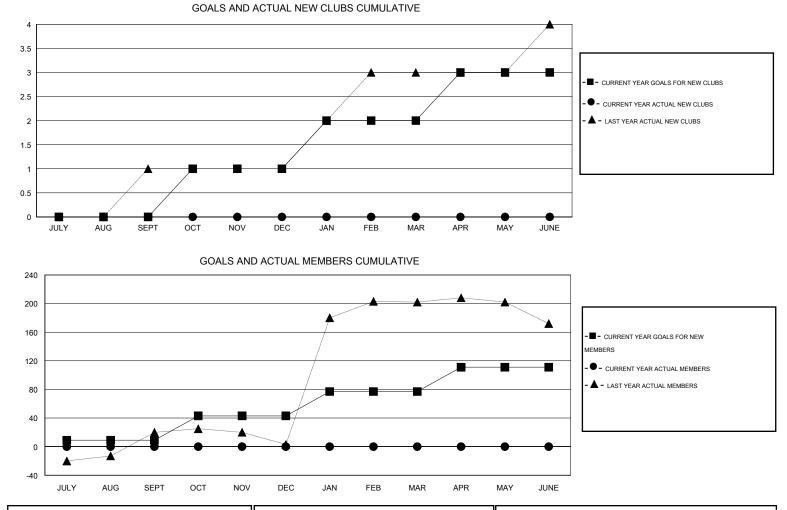

## LOCATION INDIA

| -                     |                  | Clubs     |                  |                  |                       |                    | Members                             |                    |                  |
|-----------------------|------------------|-----------|------------------|------------------|-----------------------|--------------------|-------------------------------------|--------------------|------------------|
| RESULTS FOR 2016-2017 |                  |           |                  |                  | RESULTS FOR 2016-2017 |                    |                                     |                    |                  |
| QUARTER               | NEW CLUB<br>GOAL | NEW CLUBS | DROPPED<br>CLUBS | NET<br>GAIN/LOSS | QUARTER               | NEW MEMBER<br>GOAL | CHARTER AND<br>NEW MEMBERS<br>ADDED | DROPPED<br>MEMBERS | NET<br>GAIN/LOSS |
| JULY/AUG/SEPT         | 0                | 0         | 0                | 0                | JULY/AUG/SEPT         | 9                  | 0                                   | 0                  | 0                |
| OCT/NOV/DEC           | 1                | 0         | 0                | 0                | OCT/NOV/DEC           | 34                 | 0                                   | 0                  | 0                |
| JAN/FEB/MAR           | 1                | 0         | 0                | 0                | JAN/FEB/MAR           | 34                 | 0                                   | 0                  | 0                |
| APR/MAY/JUNE          | 1                | 0         | 0                | 0                | APR/MAY/JUNE          | 34                 | 0                                   | 0                  | 0                |